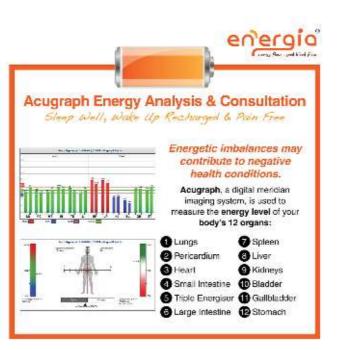

# 7-in-1 Multi Wave Technology

7-in-1 Multi Wave Technology works on the combination of a unique 7 energy waves system, which has been scientifically shown to be effective in activating and stimulating Qi flow at optimal level. This optimal Qi flow is scientifically verified using Acugraph energy analysis before the start of each therapy and on-going optimal health maintenance every 3 to 6 months.

Utilising the principles of the human meridian system, the improved energy flow at cellular level enhances the functions of each organ. Only when each cell is healthy, the organs can be healthy. When each organ is healthy, then the respiratory system, immune system, circulatory system, nervous system can be healthy.