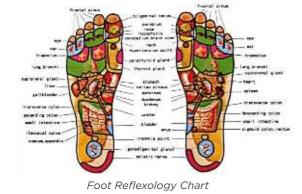

## Moxibustion and **Deep Reflexology**

Moxibustion is a form of heat therapy in which dried plant materials called "moxa" are burned on or very near the surface of the skin. The intention is to warm and invigorate the flow of Qi in the body and dispel certain

pathogenic influences. Moxa is usually made from the dried leafy material of Chinese mugwort (Artemesia argyi or A.vlugaris), but it can be made of other substances as well.

Most Popular Position

In Traditional Chinese medicine, different body parts correspond with different pressure points on the body esp the feet. Reflexologists use maps of these points in the feet, hands, and ears to determine where they should apply pressure.